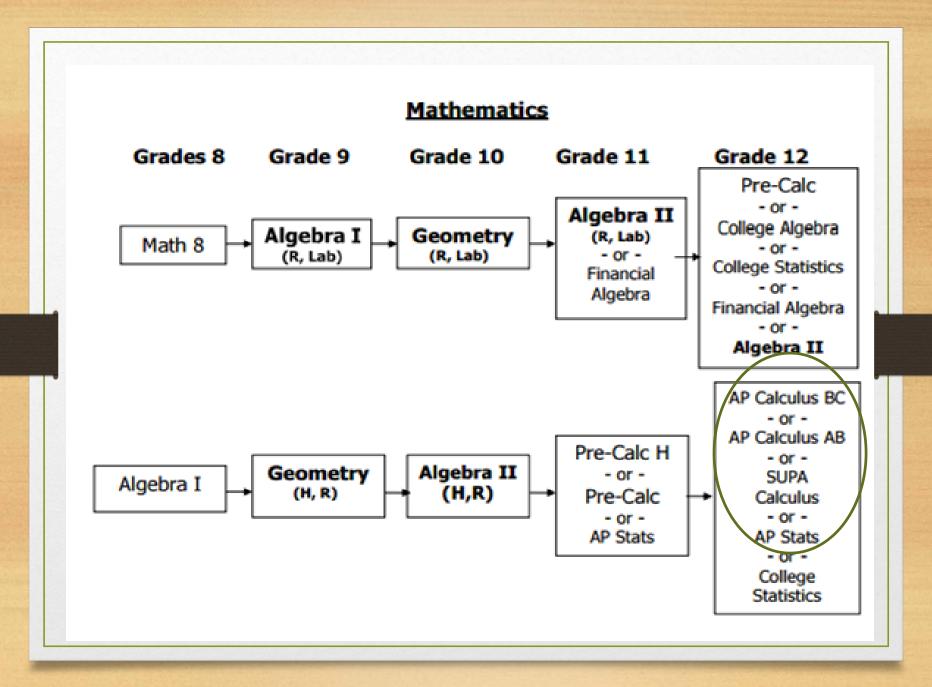

# **Acceleration Options**

➤ Earth Science + Lab

Replaces Science 8 and includes a lab every other day

➤ Algebra 1

Replaces Math 8

>Studio Art

Replaces Art 8

All accelerated courses are credit bearing and will appear on your child's high school transcript.

### Common Core Algebra

- ➤ Placement determined when students enter grade 7
- ➤ Math 7 Accelerated is a prerequisite

### Earth Science

- Currently enrolled in Math 7 Accelerated
- ➤ Quarter grades in Math 7 and Science 7

### Studio Art

Assessment to be administered to evaluate students' art skills

## End of Year Assessments

Students taking Earth
Science and Algebra will take
the New York State Regents
Exam in those subjects.

These scores will be reflected on students' high school transcripts.

Students will also take Final Exams in major subject areas.